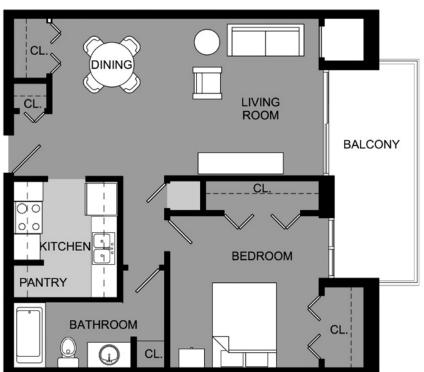

DINING LIVING **ROOM BALCONY** KITCHEN SPARE **BEDROOM PANTRY** CL. CL. BATHROOM ` **MASTER BEDROOM** MASTER **BATH** 

Two-Bedroom Apartment APPROXIMATELY 1,100 SQ. FT.

One-Bedroom Apartment APPROXIMATELY 800 SQ. FT.