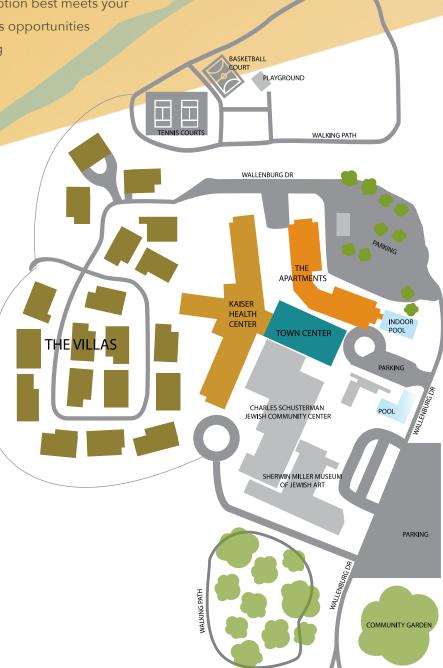

The Kaiser Health Center is just one of our many living options at Zarrow Pointe. No matter which living option best meets your needs, our professional staff encourages opportunities for growth and learning, while providing the utmost care.

#### **Town Center**

Recently completed, there is always something to discover at the Town Center. Caregivers can bring residents to the café to share a meal at this campus hub.

### **Pool**

Our heated, saline pool can be used for recreation, relaxation or therapy. This new indoor pool is equipped with ramps for additional accessibility and comfort.